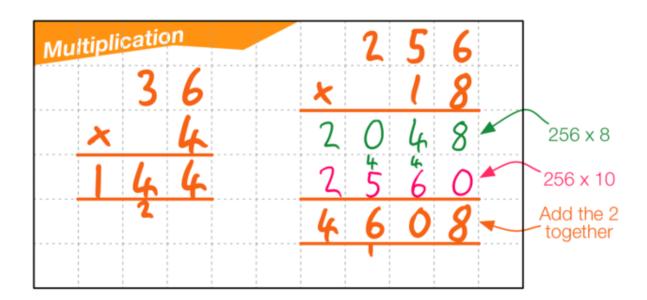

### Year 4 and 5 methods

| Ado | lition |       |     |   |
|-----|--------|-------|-----|---|
|     | 0 2    |       |     |   |
|     | 4      | ) /   | Ų   | · |
| +   | 48     | 7 + 5 | 6   |   |
|     | 7 2    | . 7   | 6   |   |
|     | 1 1    |       | . 0 | - |
|     |        |       |     |   |