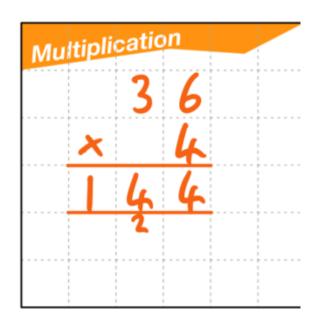

#### Year 3 methods

| Addition | 1             |     |  |
|----------|---------------|-----|--|
| Augus    |               |     |  |
|          |               |     |  |
|          |               |     |  |
|          |               |     |  |
|          | <b>&gt;</b> / | . 4 |  |
| i        |               |     |  |
|          |               |     |  |
| 1        | <b>1</b>      |     |  |
|          |               | X   |  |
|          | 5             |     |  |
|          |               |     |  |
| !        |               |     |  |
|          |               | 7   |  |
|          | b L           | _   |  |
|          |               |     |  |
|          |               |     |  |
|          |               | i   |  |
|          | •             | 1   |  |
|          |               | i   |  |
| !        | ! !           | !   |  |