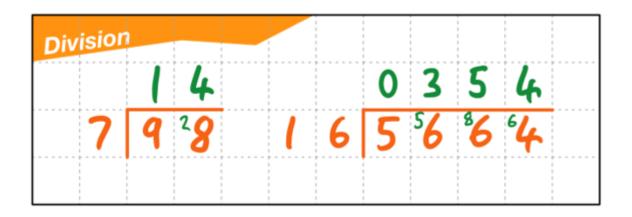

| Division |   |    |   |   |   |    |    |    |  |
|----------|---|----|---|---|---|----|----|----|--|
|          | 1 | 4  |   |   | 0 | 3  | 5  | 4  |  |
| 7        | 9 | 28 | 1 | 6 | 5 | 56 | 86 | 64 |  |
|          |   |    |   |   |   |    |    |    |  |

|   |   |   | 3 | 5            | 4            |
|---|---|---|---|--------------|--------------|
| 1 | 6 | 5 | 6 | 6            | 4            |
|   |   | 4 | 8 | $\downarrow$ | 1            |
|   |   |   | 8 | 6            |              |
|   |   |   | 8 | 0            | $\downarrow$ |
|   |   |   |   | 6            | 4            |
|   |   |   |   | 6            | 4            |
|   |   |   |   |              | 0            |