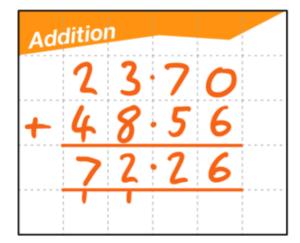

### Year 4 and 5 methods

| Ado | lition |       |     |   |
|-----|--------|-------|-----|---|
|     | 0 2    |       |     |   |
|     | 4      | ) /   | Ų   | · |
| +   | 48     | 7 + 5 | 6   |   |
|     | 7 2    | . 7   | 6   |   |
|     | 1 1    |       | . 0 | - |
|     |        |       |     |   |