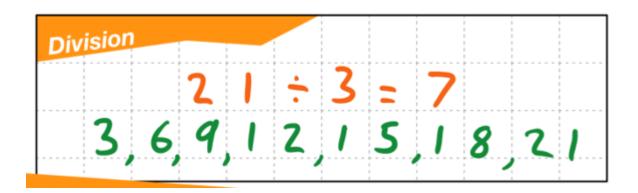

| Division |   |    |   |   |   |    |    |    |  |
|----------|---|----|---|---|---|----|----|----|--|
|          | 1 | 4  |   |   | 0 | 3  | 5  | 4  |  |
| 7        | 9 | 28 | 1 | 6 | 5 | 56 | 86 | 64 |  |
|          |   |    |   |   |   |    |    |    |  |